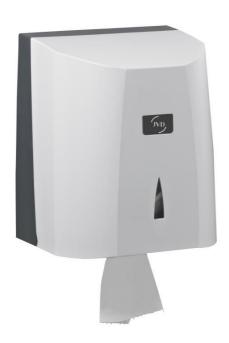

# Yaliss Maxi paper towel dispenser white

Yaliss CENTRAL MAXI CENTER WHITE, for 450 format reels. Adjustable clamping system for braking unwinding. Secure lock with key. Made from 50% recycled plastic

### **PRODUCT PLUSES**

- Adjustable tightness to slow dispensing
- Suitable for spools with large diameters
- Secure lock with key
- Practical: easy to change out consumables
- Made from 50% recycled plastic