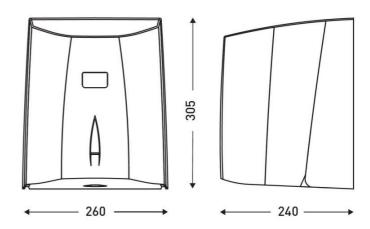

### **DIMENSIONS**

| Height (mm) | 305  |
|-------------|------|
| Width (mm)  | 260  |
| Depth (mm)  | 240  |
| Weight (kg) | 1.22 |

### **TECHNICAL DRAWING**