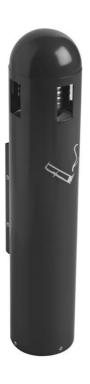

## Tubular wall-mounted ashtray 1.8L Anthracite

Tubular wall-mounted ashtray 1.8L Anthracite

### PRODUCT PLUSES

- Designed to limit rainwater infiltration
- Inner funnel to quickly choke the smoke
- Robust construction
- Wall mounting kit included
- Easy maintenance

Encourages the recycling of cigarette butts

# Tubular wall-mounted ashtray 1.8L Anthracite