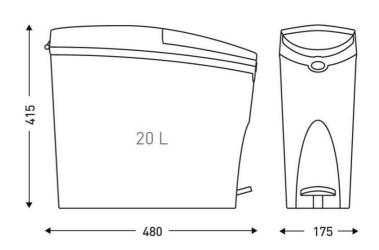

### **DIMENSIONS**

| Height (mm) | 415  |
|-------------|------|
| Width (mm)  | 175  |
| Depth (mm)  | 480  |
| Weight (kg) | 1.65 |

### **TECHNICAL DRAWING**