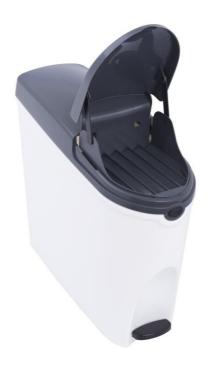

# **LADYBOX bin 20L**

LADYBOX women hygiene collector 20L in polypropylene for intesive use. Opening with pedal. Gray hood and white drain pan. This collector has a support ring for the bag inside the bin.

## PRODUCT PLUSES

- Robust
- Narrow shape suited to space in a washroom
- Hygienic opening: thanks to a pedal to avoid all direct contact
- Tight waste deposit area
- Easy to clean