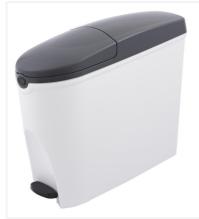

# **LADYBOX bin 20L**

LADYBOX women hygiene collector 20L in polypropylene for intesive use. Opening with pedal. Gray hood and white drain pan. This collector has a support ring for the bag inside the bin.

#### **SPECIFICATIONS**

| Material        | ABS   |
|-----------------|-------|
| Colour          | White |
| Number of trays | 1     |
| Pedal           | Yes   |
| Volume (L)      | 20    |