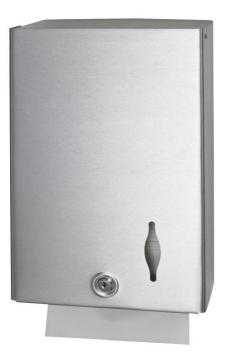

## Hand towel dispenser stainless steel

HAND TOWEL DISPENSER folded in brushed stainless steel for a capacity from 400 to 700 sheets. Maximum paper width is 245mm and 120mm deep.

### **PRODUCT PLUSES**

- Vandal resistant steel hood and frame
- Easy to refill, clean and maintain
- Consumables level view window
- Secure closure with key

#### SPECIFICATIONS

| Material            | Stainless Steel                                  |
|---------------------|--------------------------------------------------|
| Colour              | Chrome                                           |
| Vandal-safe         | Yes                                              |
| Key locked          | Yes                                              |
| Paper compatibility | Multifold Hand<br>Towel (Max: L. 245<br>D.120mm) |