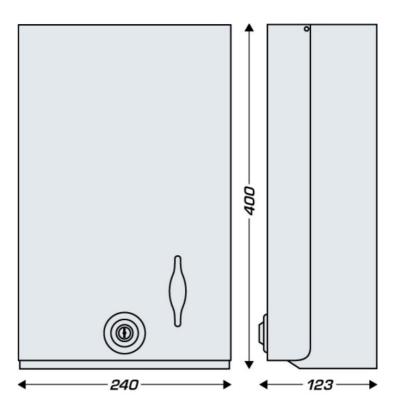

### DIMENSIONS

| Height (mm) | 400  |
|-------------|------|
| Width (mm)  | 240  |
| Depth (mm)  | 123  |
| Weight (kg) | 3.16 |

#### **TECHNICAL DRAWING**

JVD France • JVD Spain • JVD Singapore • JVD Mexico jvd.fr jvd.es jvd.com.sg jvd.mx