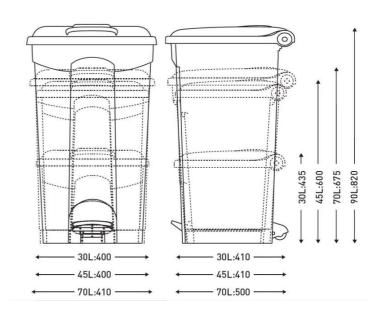

### **DIMENSIONS**

| Height (mm) | 820  |
|-------------|------|
| Width (mm)  | 410  |
| Depth (mm)  | 500  |
| Weight (kg) | 5.02 |

### **TECHNICAL DRAWING**