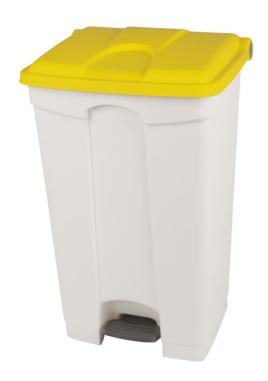

## White plastic Container 90L yellow lid

Container 90L white yellow pedal cover with a stability ring and moving wheels. Automatic closure of the lid and selective sorting stickers included.

# White plastic Container 90L yellow lid