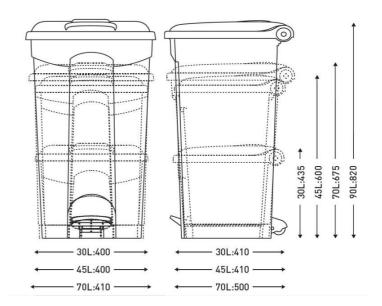

### DIMENSIONS

| Height (mm) | 820  |
|-------------|------|
| Width (mm)  | 410  |
| Depth (mm)  | 500  |
| Weight (kg) | 5.02 |

#### **BOX DIMENSIONS**

| Height (mm) | 420  |
|-------------|------|
| Width (mm)  | 525  |
| Depth (mm)  | 860  |
| Weight (kg) | 6.67 |

#### **TECHNICAL DRAWING**

JVD France • JVD Spain • JVD Singapore • JVD Mexico jvd.fr jvd.es jvd.com.sg jvd.mx