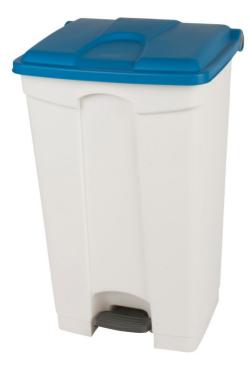

## White plastic Container 45L blue lid

Container 90L white blue pedal cover with a stability ring and moving wheels. Automatic closure of the lid and selective sorting stickers included.

# White plastic Container 45L blue lid

### SPECIFICATIONS

| Material        | Polypropylene |
|-----------------|---------------|
| Colour          | White         |
| Number of trays | 1             |
| With wheels     | Yes           |
| Pedal           | Yes           |
| Volume (L)      | 90            |