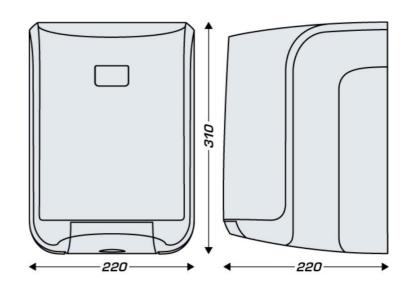

### **TECHNICAL DRAWING**

### **DIMENSIONS**

| Height (mm) | 310 |
|-------------|-----|
| Width (mm)  | 220 |
| Depth (mm)  | 220 |
| Weight (kg) | 1.1 |