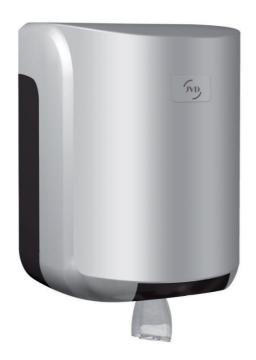

## Cleanline Maxi Central paper dispenser grey

MAXI Cleanline CENTRAL UNIT Metallic Gray. Capacity for coil of 450 formats (diameter 205mm). Made from 100% recycled plastic.

# Cleanline Maxi Central paper dispenser grey

### **PRODUCT PLUSES**

- Adjustable tightness to slow dispensing
- Secure closure with fixed or removable key
- Easy change of consumables
- Compatible with all brands of consumables
- Made from 100% recycled plastic