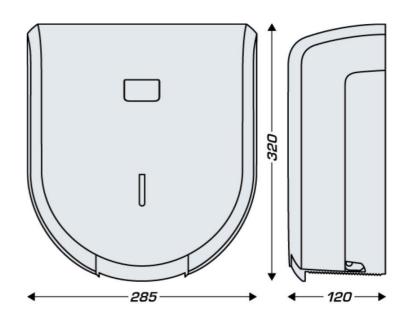

### **DIMENSIONS**

| Height (mm) | 320 |
|-------------|-----|
| Width (mm)  | 285 |
| Depth (mm)  | 120 |
| Weight (kg) | .82 |

### **TECHNICAL DRAWING**