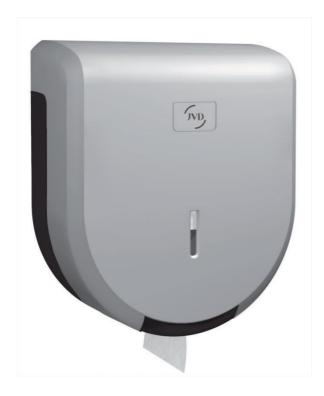

## 400m toilet paper dispenser Cleanline grey

Cleanline JUMBO Hygienic Paper Dispenser for 400m reels Metallic Gray. Chuck diameter 45mm. Made from 100% recycled plastic.

### PRODUCT PLUSES

- Easy to tear right or left thanks to chiselled blades
- Secure closure with fixed or removable key
- Easy change of consumables
- Compatible with all brands of consumables
- Made from 100% recycled plastic

### **SPECIFICATIONS**

| Material                  | 100% recycled plastic                      |
|---------------------------|--------------------------------------------|
| Colour                    | Gгеу                                       |
| Tube holder diameter (mm) | 45mm, 50mm<br>(2101439), 60mm<br>(2101697) |
| Key locked                | Yes                                        |
| Paper compatibility       | 400m Toilet Roll                           |