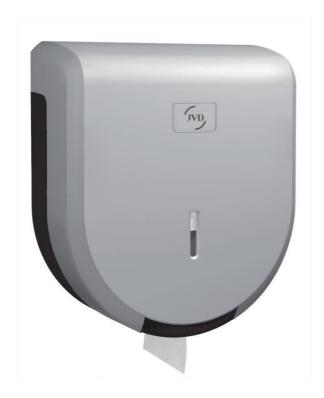

## 200m toilet paper dispenser Cleanline grey

Cleanline JUMBO Hygienic Paper Dispenser for 200m reels Metallic Gray. Chuck diameter 45mm. Made from 100% recycled plastic.

# 200m toilet paper dispenser Cleanline grey

### **PRODUCT PLUSES**

- Secure closure with fixed or removable key
- Easy change of consumables
- Compatible with all brands of consumables
- Made from 100% recycled plastic

MADE IN FRANCE