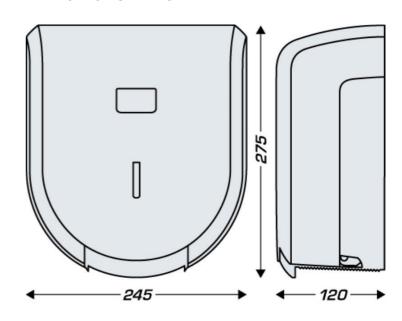

### **TECHNICAL DRAWING**

### **DIMENSIONS**

| Height (mm) | 275 |
|-------------|-----|
| Width (mm)  | 245 |
| Depth (mm)  | 120 |
| Weight (kg) | .69 |