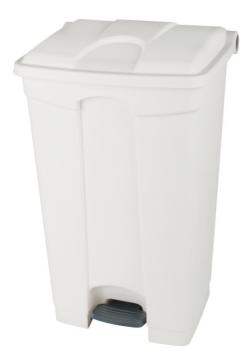

# White plastic Container 90L white lid

Container 90L white with a white lid. Pedal Container with a stability ring and displacement wheels. Automatic closure of the lid and selective sorting stickers included.

# White plastic Container 90L white lid