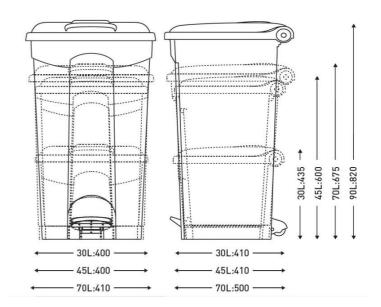

### DIMENSIONS

| Height (mm) | 820  |
|-------------|------|
| Width (mm)  | 410  |
| Depth (mm)  | 500  |
| Weight (kg) | 5.02 |

#### **TECHNICAL DRAWING**

JVD France • JVD Spain • JVD Singapore • JVD Mexico jvd.fr jvd.es jvd.com.sg jvd.mx