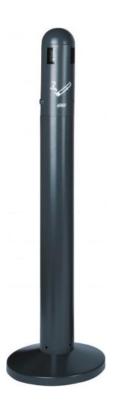

## Totem Ashtray, tubular 3L on base

Tubular Ashtray 3L on foot. Galvanized steel exterior and zinc interior tray. This Ashtray is equipped with a locking system. A floor mounting kit is included. The capacity of this Ashtray is about 900 butts.

# Totem Ashtray, tubular 3L on base