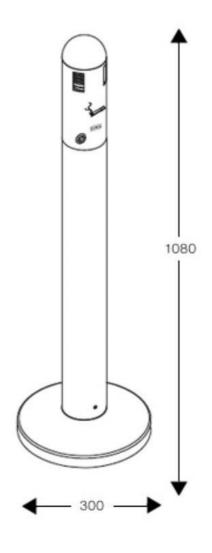

### **DIMENSIONS**

| Height (mm)   | 1080 |
|---------------|------|
| Weight (kg)   | 11   |
| Diameter (mm) | 300  |

### **TECHNICAL DRAWING**