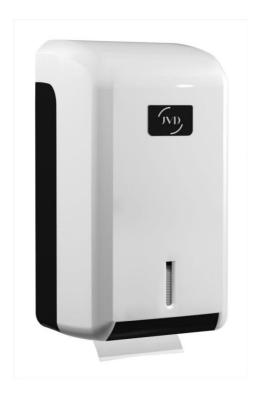

## Cleanline Maxi toilet paper dispenser white

DISPENSER Cleanline MAXI Hygienic Paper with white ABS cover and gray ABS frame. Capacity for 4 packages. Made from 100% recycled plastic.

# Cleanline Maxi toilet paper dispenser white