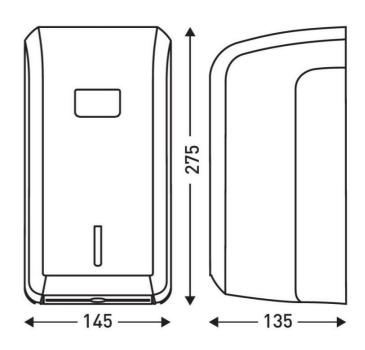

### **DIMENSIONS**

| Height (mm) | 275 |
|-------------|-----|
| Width (mm)  | 145 |
| Depth (mm)  | 135 |
| Weight (kg) | .52 |

### **TECHNICAL DRAWING**