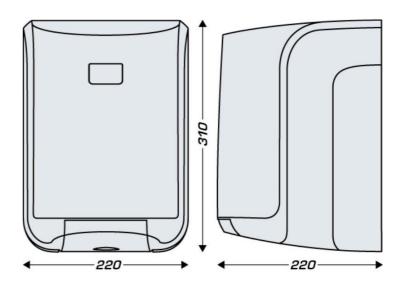

#### DIMENSIONS

| Height (mm) | 310  |
|-------------|------|
| Width (mm)  | 220  |
| Depth (mm)  | 220  |
| Weight (kg) | 1.04 |

#### **TECHNICAL DRAWING**

JVD France • JVD Spain • JVD Singapore • JVD Mexico jvd.fr jvd.es jvd.com.sg jvd.mx