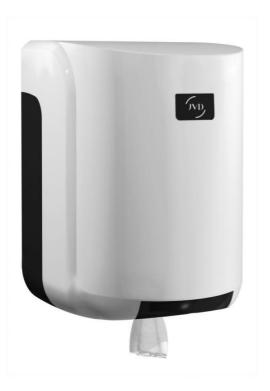

## **Cleanline Maxi Centre Pull dispenser**

White Cleanline Maxi Centre Pull dispenser, for 450 format reels. Adjustable clamping system for braking unwinding. Secure lock with key. Gray ABS chassis and white ABS hood. Made from 100% recycled plastic.

### **PRODUCT PLUSES**

- Secure closure with fixed or removable key
- Easy change of consumables
- Compatible with all brands of consumables
- Made from 100% recycled plastic

MADE IN FRANCE