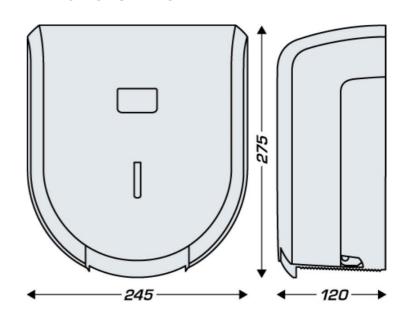

### **TECHNICAL DRAWING**

### **DIMENSIONS**

| Height (mm) | 275 |
|-------------|-----|
| Width (mm)  | 245 |
| Depth (mm)  | 120 |
| Weight (kg) | .69 |