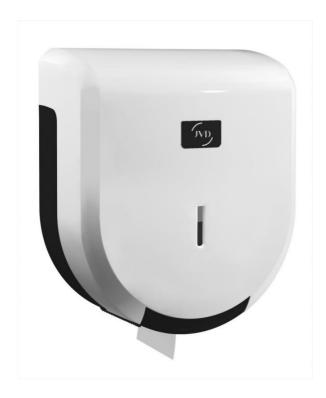

## 200m toilet roll white Cleanline dispenser

Cleanline JUMBO Hygienic Paper Dispenser for 200m reel White. Chuck diameter 45mm. Made from 100% recycled plastic.

# 200m toilet roll white Cleanline dispenser

### PRODUCT PLUSES

- Secure closure with fixed or removable key
- Easy change of consumables
- Compatible with all brands of consumables
- Made from 100% recycled plastic

MADE IN FRANCE