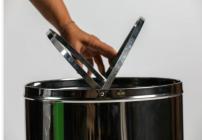

### **PRODUCT PLUSES**

- Opens and automatically closes with a reinforced Push door of polished stainless steel
- Rubber ring at the base to protect against scratching the floor and detergents