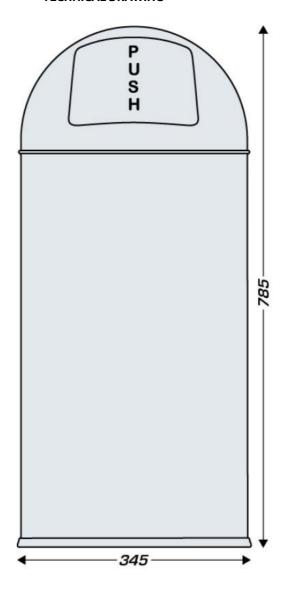

### **DIMENSIONS**

| Height (mm)   | 785  |
|---------------|------|
| Weight (kg)   | 5.56 |
| Diameter (mm) | 345  |

### **TECHNICAL DRAWING**