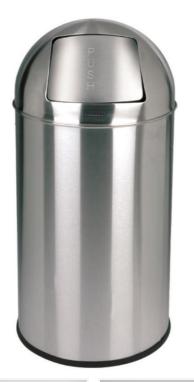

# Bin Push 40L Stainless steel

COLLECTOR Push 40L stainless steel mirror equipped with a silent spring-operated stainless steel trap. A bag holder keeps trash bag in place and out of sight. A rubber rim around the bottom edge protects from scratches and chemicals.

### **PRODUCT PLUSES**

- Opens and automatically closes with a reinforced Push door of polished stainless steel
- Rubber ring at the base to protect against scratching the floor and detergents