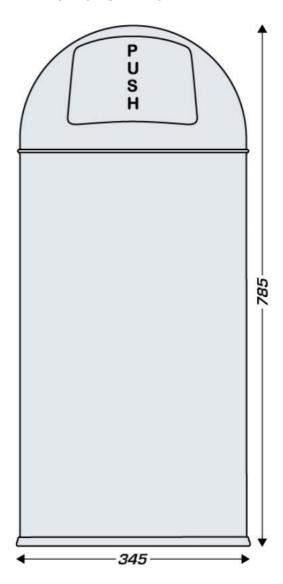

### **DIMENSIONS**

| Height (mm)   | 785 |
|---------------|-----|
| Weight (kg)   | 5.2 |
| Diameter (mm) | 345 |

### **TECHNICAL DRAWING**