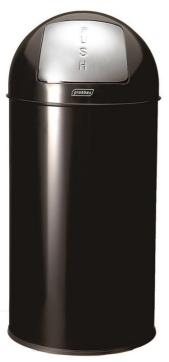

# Bin Push 40L black

COLLECTOR Push 40L black Equipped with a silent spring-operated stainless steel trap. A bag holder keeps trash bag in place and out of sight. A rubber rim around the bottom edge protects from scratches and chemicals.

## **PRODUCT PLUSES**

- Opens and automatically closes with a reinforced Push door of polished stainless steel
- Rubber ring at the base to protect against scratching the floor and detergents