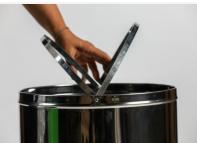

## **PRODUCT PLUSES**

- Opens and automatically closes with a reinforced Push door of polished stainless steel
- Rubber ring at the base to protect against scratching the floor and detergents