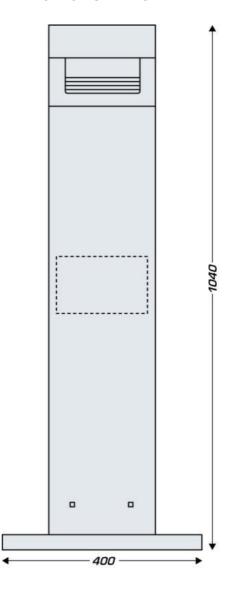

### **DIMENSIONS**

| Height (mm) | 1040 |
|-------------|------|
| Width (mm)  | 403  |
| Depth (mm)  | 262  |
| Weight (kg) | 16.8 |

### **TECHNICAL DRAWING**