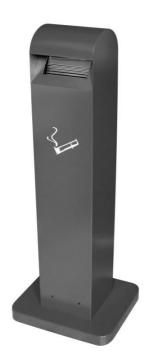

## 12.5L free-standing totem Ashtray

Ashtray TOTEM 12,5L on stand. Galvanized steel exterior and zinc interior tray, key lock system, floor mounting kit provided, Ashtray capacity approx. 3750 butts

### PRODUCT PLUSES

- Designed for outdoor use
- Protected against the rain
- Fast and easy to empty
- Easy to clean smooth surface

### **SPECIFICATIONS**

| Material                   | Galvanised Steel |
|----------------------------|------------------|
| Colour                     | Black            |
| UV resistant               | Yes              |
| Weighted base (kg)         | 6.9              |
| Volume (L)                 | 12.5             |
| Key locked                 | Yes              |
| Capacity (number of butts) | 3750             |