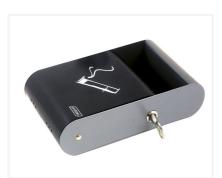

## Wall mounted Ashtray 3 L exterior

Wall Ashtray 3L. Galvanized steel exterior and zinc interior tray. A wall mounting kit is included. Capacity Ashtray about 450 butts.

### **SPECIFICATIONS**

| Material                   | Galvanised Steel |
|----------------------------|------------------|
| Colour                     | Black            |
| UV resistant               | Yes              |
| Weighted base (kg)         |                  |
| Volume (L)                 | 3                |
| Key locked                 | Yes              |
| Capacity (number of butts) | 900              |