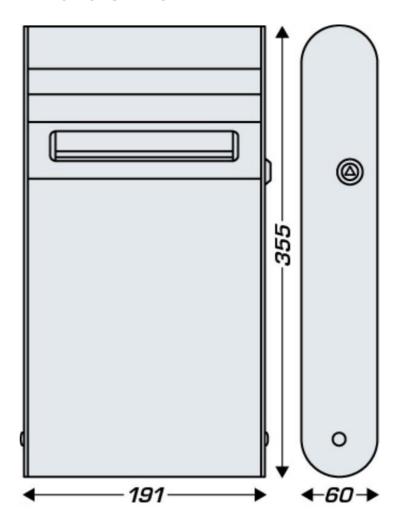

### **DIMENSIONS**

| Height (mm) | 355  |
|-------------|------|
| Width (mm)  | 191  |
| Depth (mm)  | 64   |
| Weight (kg) | 3.58 |

### **TECHNICAL DRAWING**