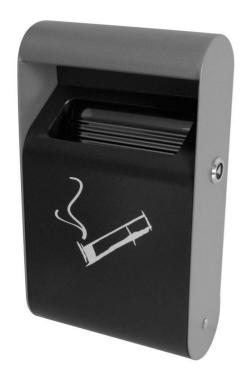

## Wall mounted Ashtray 3 L exterior

Wall Ashtray 3L. Galvanized steel exterior and zinc interior tray. A wall mounting kit is included. Capacity Ashtray about 450 butts.

### PRODUCT PLUSES

- Designed for outdoor use
- Protected against the rain
- Fast and easy to empty
- Easy to clean smooth surface

### **SPECIFICATIONS**

| Material                   | Galvanised Steel |
|----------------------------|------------------|
| Colour                     | Black            |
| UV resistant               | Yes              |
| Weighted base (kg)         |                  |
| Volume (L)                 | 3                |
| Key locked                 | Yes              |
| Capacity (number of butts) | 900              |

### **DIMENSIONS**

| Height (mm) | 355  |
|-------------|------|
| Width (mm)  | 191  |
| Depth (mm)  | 64   |
| Weight (kg) | 3.58 |