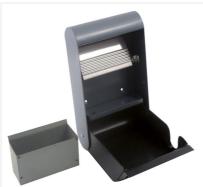

### 899502

## Wall mounted Ashtray 3 L exterior

Wall Ashtray 3L. Galvanized steel exterior and zinc interior tray. A wall mounting kit is included. Capacity Ashtray about 450 butts.









### PRODUCT PLUSES

- Designed for outdoor use
- Protected against the rain
- Fast and easy to empty
- Easy to clean smooth surface

## 899502

# Wall mounted Ashtray 3 L exterior

### **SPECIFICATIONS**

| Material                   | Galvanised Steel |
|----------------------------|------------------|
| Colour                     | Black            |
| UV resistant               | Yes              |
| Weighted base (kg)         |                  |
| Volume (L)                 | 3                |
| Key locked                 | Yes              |
| Capacity (number of butts) | 900              |

### **DIMENSIONS**

| Height (mm) | 355  |
|-------------|------|
| Width (mm)  | 191  |
| Depth (mm)  | 64   |
| Weight (kg) | 3.58 |

### **BOX DIMENSIONS**

| Height (mm) | 85   |
|------