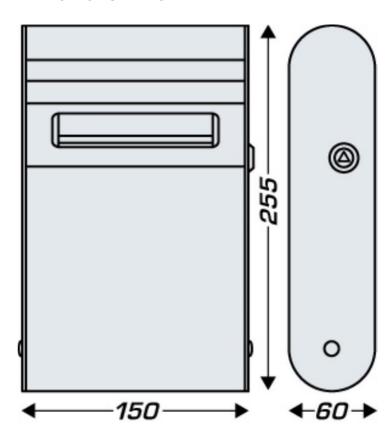

### **DIMENSIONS**

| Height (mm) | 255 |
|-------------|-----|
| Width (mm)  | 152 |
| Depth (mm)  | 64  |
| Weight (kg) | 2.1 |

### **TECHNICAL DRAWING**