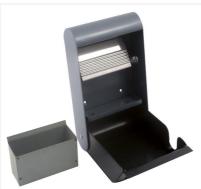

# Wall mounted Ashtray 1.5 L exterior

Wall Ashtray 1.5L. Galvanized steel exterior and zinc interior tray. A wall mounting kit is included. The capacity of this Ashtray is about 1502 butts.

### PRODUCT PLUSES

- Designed for outdoor use
- Protected against the rain
- Fast and easy to empty
- Easy to clean smooth surface

### **SPECIFICATIONS**

| Material                   | Galvanised Steel |
|----------------------------|------------------|
| Colour                     | Black            |
| UV resistant               | Yes              |
| Weighted base (kg)         |                  |
| Volume (L)                 | 1.5              |
| Key locked                 | Yes              |
| Capacity (number of butts) | 450              |

### **DIMENSIONS**

| Height (mm) | 255 |
|-------------|-----|
| Width (mm)  | 152 |
| Depth (mm)  | 64  |
| Weight (kg) | 2.1 |