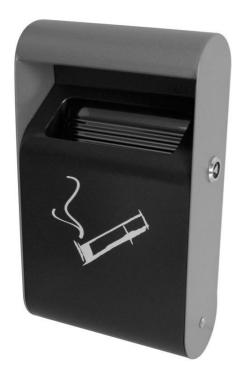

# Wall mounted Ashtray 1.5 L exterior

Wall Ashtray 1.5L. Galvanized steel exterior and zinc interior tray. A wall mounting kit is included. The capacity of this Ashtray is about 1502 butts.

### PRODUCT PLUSES

- Designed for outdoor use
- Protected against the rain
- Fast and easy to empty
- Easy to clean smooth surface

### **SPECIFICATIONS**

| Material                   | Galvanised Steel |
|----------------------------|------------------|
| Colour                     | Black            |
| UV resistant               | Yes              |
| Weighted base (kg)         |                  |
| Volume (L)                 | 1.5              |
| Key locked                 | Yes              |
| Capacity (number of butts) | 450              |

### **DIMENSIONS**

| Height (mm) | 255 |
|-------------|-----|
| Width (mm)  | 152 |
| Depth (mm)  | 64  |
| Weight (kg) | 2.1 |