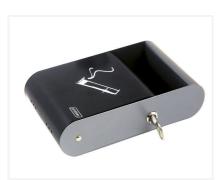

# Wall mounted Ashtray 1.5 L exterior

Wall Ashtray 1.5L. Galvanized steel exterior and zinc interior tray. A wall mounting kit is included. The capacity of this Ashtray is about 1502 butts.

### **SPECIFICATIONS**

| Material                   | Galvanised Steel |
|----------------------------|------------------|
| Colour                     | Black            |
| UV resistant               | Yes              |
| Weighted base (kg)         |                  |
| Volume (L)                 | 1.5              |
| Key locked                 | Yes              |
| Capacity (number of butts) | 450              |

### **DIMENSIONS**

| Height (mm) | 255 |
|-------------|-----|
| Width (mm)  | 152 |
| Depth (mm)  | 64  |
| Weight (kg) | 2.1 |