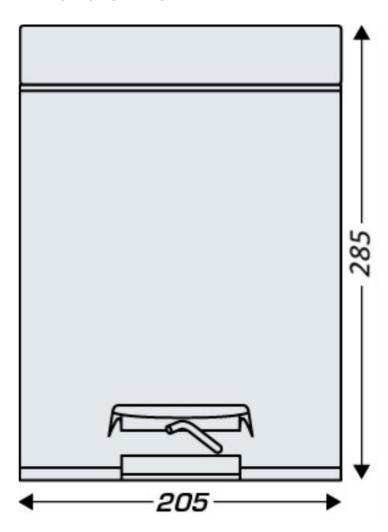

### **DIMENSIONS**

| Height (mm)   | 285  |
|---------------|------|
| Weight (kg)   | 1.06 |
| Diameter (mm) | 205  |

### **TECHNICAL DRAWING**