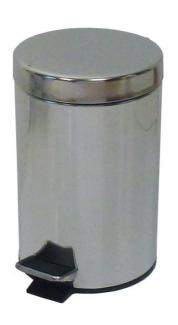

# Round Pedal bin 5L stainless steel

Metal Pedal bin 5L stainless steel mirror. Metal exterior and black plastic inner tray. Rubber protection at the base. Made in Europe

# Round Pedal bin 5L stainless steel