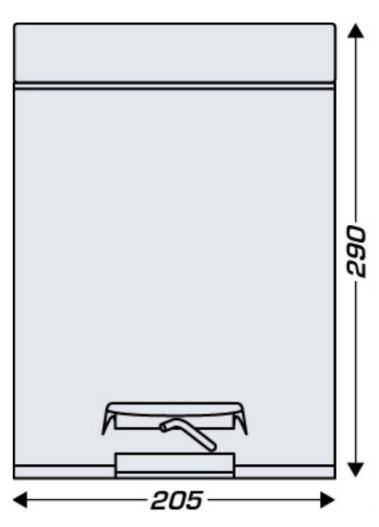

#### DIMENSIONS

| Height (mm)   | 270 |
|---------------|-----|
| Weight (kg)   | .84 |
| Diameter (mm) | 167 |

#### **TECHNICAL DRAWING**

JVD France • JVD Spain • JVD Singapore • JVD Mexico jvd.fr jvd.es jvd.com.sg jvd.mx