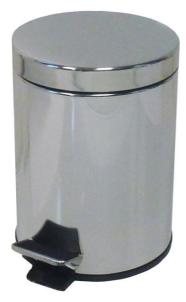

## Round Pedal bin 3L stainless steel

Pedal bin 3L stainless steel mirror. Metal exterior and black plastic inner tray. Rubber protection at the base. Made in Europe.

# Round Pedal bin 3L stainless steel