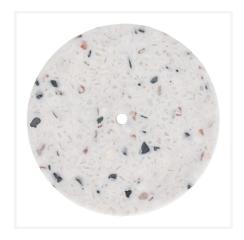

## Soap dish Adesign Terrazzo

Round Soap Dish Adesign Terrazzo. Modern elegance with a terrazzo finish on melamine. This round soap dish is both chic and practical, adding a touch of sophistication to your bathroom while complementing black and industrial fittings.

# Soap dish Adesign Terrazzo