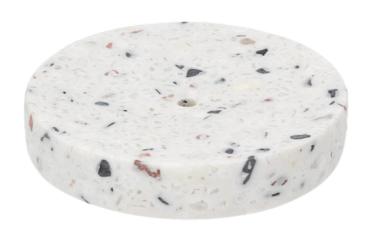

## Soap dish Adesign Terrazzo

Round Soap Dish Adesign Terrazzo. Modern elegance with a terrazzo finish on melamine. This round soap dish is both chic and practical, adding a touch of sophistication to your bathroom while complementing black and industrial fittings.

# Soap dish Adesign Terrazzo