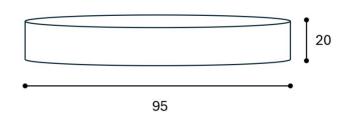

### **DIMENSIONS**

| Height (mm)   | 20 |
|---------------|----|
| Weight (kg)   | .3 |
| Diameter (mm) | 95 |

#### **TECHNICAL DRAWING**