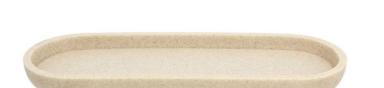

# Small tray Adesign Savanna

Adesign Savanna Rectangular Tray: Elegant and practical, this natural sand finish melamine tray with rounded edges combines modern design and safety. Ideal for adding a refined touch to your bathroom.

# Small tray Adesign Savanna