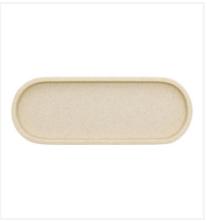

# Small tray Adesign Savanna

Adesign Savanna Rectangular Tray: Elegant and practical, this natural sand finish melamine tray with rounded edges combines modern design and safety. Ideal for adding a refined touch to your bathroom.

# Small tray Adesign Savanna