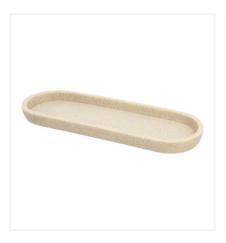

# Small tray Adesign Savanna

Adesign Savanna Rectangular Tray: Elegant and practical, this natural sand finish melamine tray with rounded edges combines modern design and safety. Ideal for adding a refined touch to your bathroom.

# Small tray Adesign Savanna