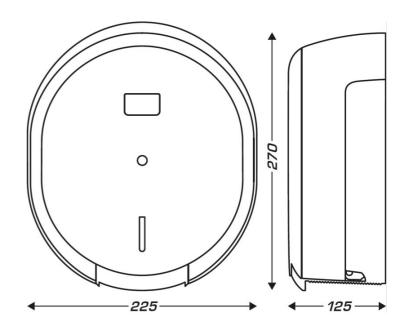

### **DIMENSIONS**

| Height (mm) | 270 |
|-------------|-----|
| Width (mm)  | 225 |
| Depth (mm)  | 125 |
| Weight (kg) | .56 |

### **TECHNICAL DRAWING**