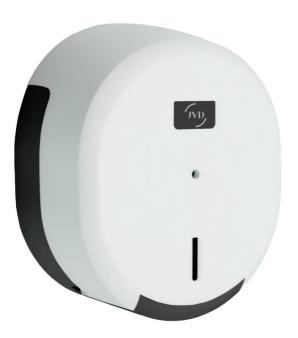

## Cleanline Jumbo 200 white front discharge

Toilet paper dispenser White Cleanline central pull-out. White cover and black support. Made of 100% recycled plastic

# Cleanline Jumbo 200 white front discharge