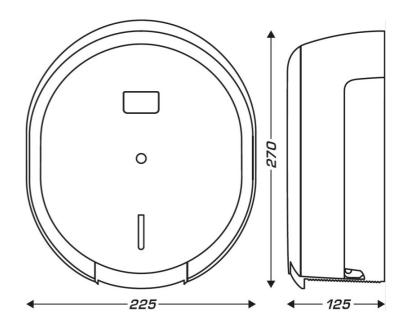

#### DIMENSIONS

| Height (mm) | 270 |
|-------------|-----|
| Width (mm)  | 225 |
| Depth (mm)  | 125 |
| Weight (kg) | .56 |

#### **TECHNICAL DRAWING**

JVD France • JVD Spain • JVD Singapore • JVD Mexico jvd.fr jvd.es jvd.com.sg jvd.mx