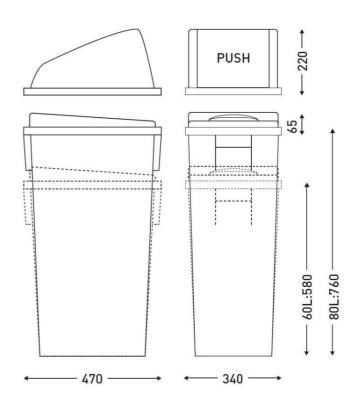

or easy movement
- Easy to clean and maintain
- Sturdy and durable



### **ECO-FRIENDLY**

- 3 colored lids to encourage recycling
- Made of 100% recycled plastic

## 8992306

# Set of 3 60L recycling bins

### **SPECIFICATIONS**

| Material        | 100% recycled plastic |
|-----------------|-----------------------|
| Colour          | Black                 |
| Number of trays | 3                     |
| With wheels     | Yes                   |
| Volume (L)      | 180                   |

### **DIMENSIONS**

| Height (mm) | 860  |
|-------------|------|
| Width (mm)  | 1065 |
| Depth (mm)  | 480  |
| Weight (kg) | 13   |

### **BOX DIMENSIONS**

| Height (mm) | 880  |
|-------------|------|
| Width (mm)  | 1020 |
| Depth (mm)  | 490  |
| Weight (kg) | 14.5 |

### **TECHNICAL DRAWING**