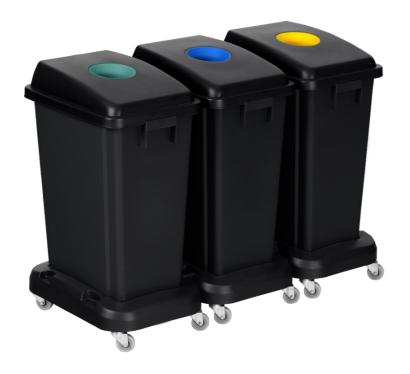

## Set of 3 60L recycling bins

Set of 3 60L recycling bins. Round-opening lids in green, blue, and yellow. Trolley included for easy movement. Made of 100% recycled plastic.

### **PRODUCT PLUSES**

- Slim bin
- Provided with trolleys for easy movement
- Easy to clean and maintain
- Sturdy and durable

### **ECO-FRIENDLY**

- 3 colored lids to encourage recycling
- Made of 100% recycled plastic