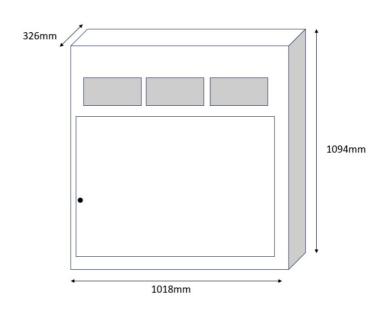

#### **DIMENSIONS**

| Height (mm) | 1094 |
|-------------|------|
| Width (mm)  | 1018 |
| Depth (mm)  | 326  |
| Weight (kg) | 45   |

### **TECHNICAL DRAWING**