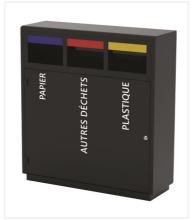

# 3-flow selective sorting station

3-flow selective sorting station 3x40L

## **ECO-FRIENDLY**

• Promotes waste sorting