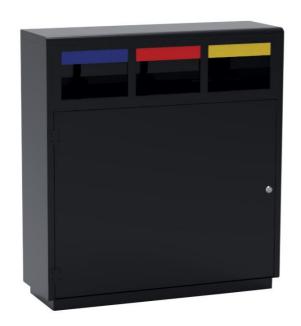

# 3-flow selective sorting station

3-flow selective sorting station 3x40L

### **PRODUCT PLUSES**

- Wide front opening for easy bag removal
- Robust (epoxy steel)
- Integrated bag holder system
- Ideal for creating selective sorting islands
- Made in Italy

### **SPECIFICATIONS**

| Material        | Steel |
|-----------------|-------|
| Colour          | Black |
| Number of trays | 3     |
| Volume (L)      | 120   |

#### **DIMENSIONS**

| Height (mm) | 1094 |
|-------------|------|
| Width (mm)  | 1018 |
| Depth (mm)  | 326  |
| Weight (kg) | 45   |