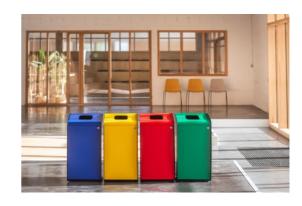

## Yellow recycling sorting station

Yellow 80L selective sorting bins with wide front opening for easy bag removal. Available in several colours to create sorting areas.

### **PRODUCT PLUSES**

- Wide front opening for easy bag removal
- Robust (epoxy steel)
- Integrated bag holder system
- Ideal for creating selective sorting islands
- Made in Italy

• Promotes waste sorting