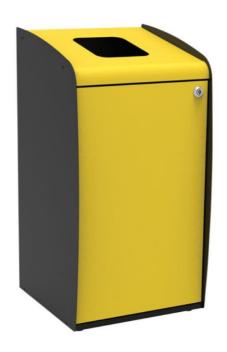

### 8992299-YEL

## Yellow recycling sorting station

Yellow 80L selective sorting bins with wide front opening for easy bag removal. Available in several colours to create sorting areas.

# Yellow recycling sorting station