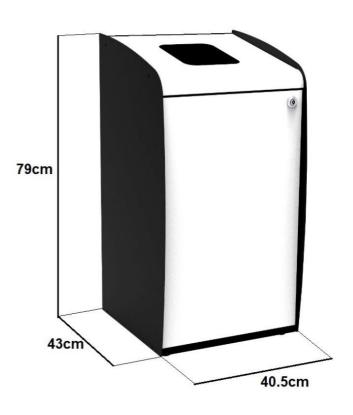

### **TECHNICAL DRAWING**

#### **DIMENSIONS**

| Height (mm) | 785 |
|-------------|-----|
| Width (mm)  | 450 |
| Depth (mm)  | 400 |
| Weight (kg) | 14  |

### **BOX DIMENSIONS**

| Height (mm) | 800 |
|-------------|-----|
| Width (mm)  | 450 |
| Depth (mm)  | 410 |
| Weight (kg) | 15  |