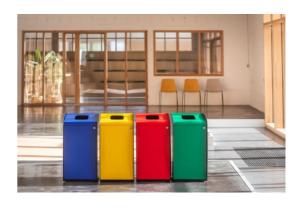

## White recycling sorting station

White 80L selective sorting bins with wide front opening for easy bag removal. Available in several colours to create sorting areas.

### **PRODUCT PLUSES**

- Wide front opening for easy bag removal
- Robust (epoxy steel)
- Integrated bag holder system
- Ideal for creating selective sorting islands
- Made in Italy

• Promotes waste sorting