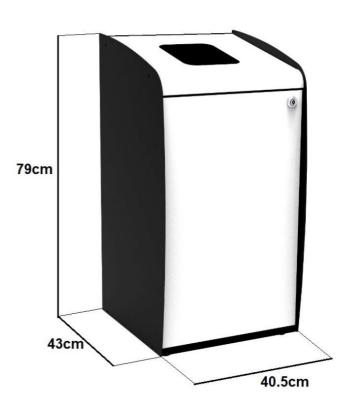

#### **DIMENSIONS**

| Height (mm) | 785 |
|-------------|-----|
| Width (mm)  | 450 |
| Depth (mm)  | 400 |
| Weight (kg) | 14  |

### **TECHNICAL DRAWING**