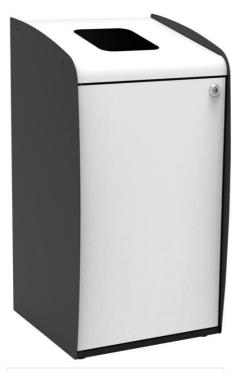

## White recycling sorting station

White 80L selective sorting bins with wide front opening for easy bag removal. Available in several colours to create sorting areas.

### **PRODUCT PLUSES**

- Wide front opening for easy bag removal
- Robust (epoxy steel)
- Integrated bag holder system
- Ideal for creating selective sorting islands
- Made in Italy

• Promotes waste sorting