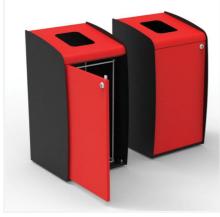

### **PRODUCT PLUSES**

- Wide front opening for easy bag removal
- Robust (epoxy steel)
- Integrated bag holder system
- Ideal for creating selective sorting islands
- Made in Italy

• Promotes waste sorting