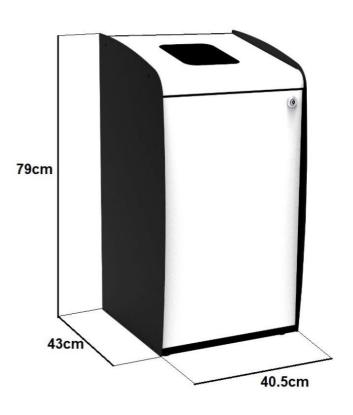

#### **DIMENSIONS**

| Height (mm) | 785 |
|-------------|-----|
| Width (mm)  | 450 |
| Depth (mm)  | 400 |
| Weight (kg) | 14  |

#### **BOX DIMENSIONS**

| Height (mm) | 800 |
|-------------|-----|
| Width (mm)  | 450 |
| Depth (mm)  | 410 |
| Weight (kg) | 15  |

### **TECHNICAL DRAWING**