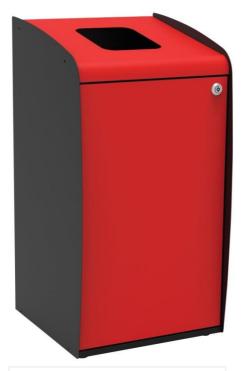

## Red selective sorting station

Red 80L selective sorting bins with wide front opening for easy bag removal. Available in several colours to create sorting areas.

### **PRODUCT PLUSES**

- Wide front opening for easy bag removal
- Robust (epoxy steel)
- Integrated bag holder system
- Ideal for creating selective sorting islands
- Made in Italy

• Promotes waste sorting

## 8992299-RED

# Red selective sorting station