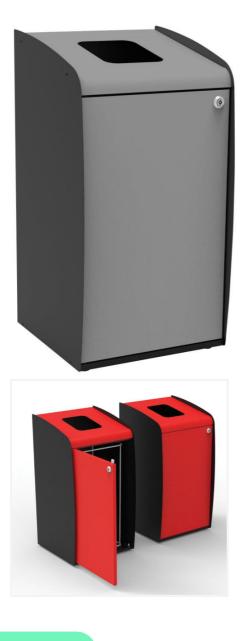

# Grey recycling sorting station

Grey 80-litre recycling bins with wide front opening for easy bag removal. Available in several colours to create sorting areas.

**ECO-FRIENDLY** 

0

Promotes waste sorting

### PRODUCT PLUSES

- Wide front opening for easy bag removal
- Robust (epoxy steel)
- Integrated bag holder system
- Ideal for creating selective sorting islands
- Made in Italy

### SPECIFICATIONS

| Material        | Steel |
|-----------------|-------|
| Colour          | Grey  |
| Number of trays | 1     |
| Volume (L)      | 80    |