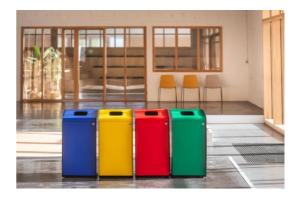

# Grey recycling sorting station

Grey 80-litre recycling bins with wide front opening for easy bag removal. Available in several colours to create sorting areas.

**ECO-FRIENDLY** 

0

Promotes waste sorting

### PRODUCT PLUSES

- Wide front opening for easy bag removal
- Robust (epoxy steel)
- Integrated bag holder system
- Ideal for creating selective sorting islands
- Made in Italy