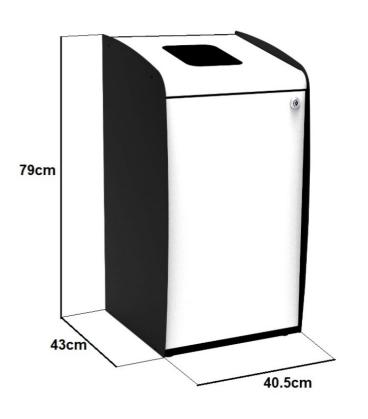

#### DIMENSIONS

| Height (mm) | 785 |
|-------------|-----|
| Width (mm)  | 450 |
| Depth (mm)  | 400 |
| Weight (kg) | 14  |

### BOX DIMENSIONS

| Height (mm) | 800 |
|-------------|-----|
| Width (mm)  | 450 |
| Depth (mm)  | 410 |
| Weight (kg) | 15  |

**TECHNICAL DRAWING** 

JVD France • JVD Spain • JVD Singapore • JVD Mexico jvd.fr jvd.es jvd.com.sg jvd.mx