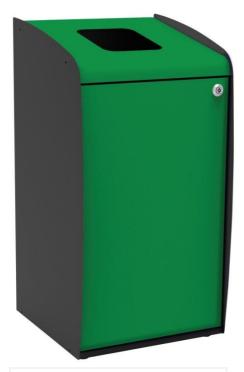

### 8992299-GRN

## Green recycling sorting station

Green 80L selective sorting bins with wide front opening for easy bag removal. Available in several colours to create sorting areas.

# Green recycling sorting station