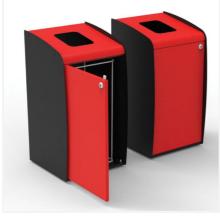

### **PRODUCT PLUSES**

- Wide front opening for easy bag removal
- Robust (epoxy steel)
- Integrated bag holder system
- Ideal for creating selective sorting islands
- Made in Italy

• Promotes waste sorting