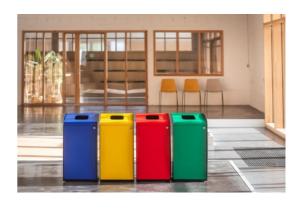

## Green recycling sorting station

Green 80L selective sorting bins with wide front opening for easy bag removal. Available in several colours to create sorting areas.

### **PRODUCT PLUSES**

- Wide front opening for easy bag removal
- Robust (epoxy steel)
- Integrated bag holder system
- Ideal for creating selective sorting islands
- Made in Italy

• Promotes waste sorting