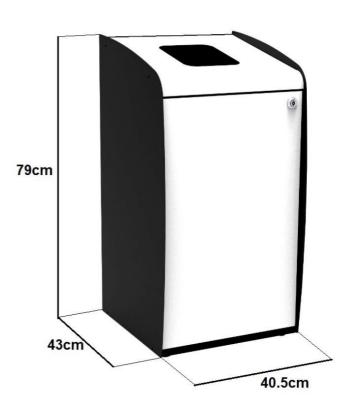

### **DIMENSIONS**

| Height (mm) | 785 |
|-------------|-----|
| Width (mm)  | 450 |
| Depth (mm)  | 400 |
| Weight (kg) | 14  |

### **BOX DIMENSIONS**

| Height (mm) | 800 |
|-------------|-----|
| Width (mm)  | 450 |
| Depth (mm)  | 410 |
| Weight (kg) | 15  |

### **TECHNICAL DRAWING**