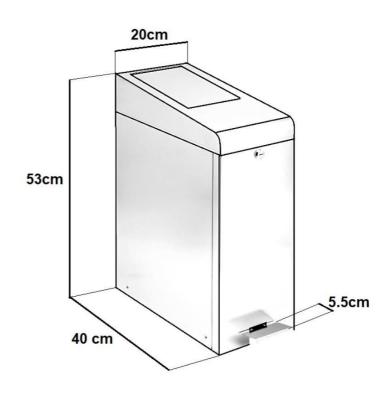

### **TECHNICAL DRAWING**

### **DIMENSIONS**

| Height (mm) | 400 |
|-------------|-----|
| Width (mm)  | 405 |
| Depth (mm)  | 193 |
| Weight (kg) | 5.6 |