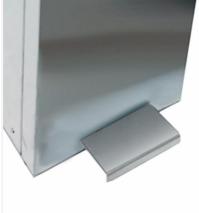

## PRODUCT PLUSES

- AISI 304 stainless steel
- Opening with pedaloperated flap to conceal the interior
- Specific for periodic protection
- Silent closing trapdoor
- Metal key lock