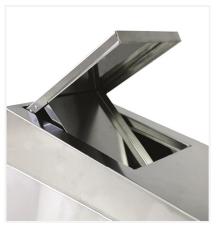

## PRODUCT PLUSES

- AISI 304 stainless steel
- Opening with pedaloperated flap to conceal the interior
- Specific for periodic protection
- Silent closing trapdoor
- Metal key lock