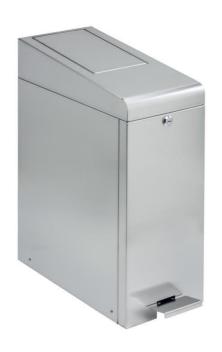

## Stainless steel feminine hygiene bin

Large-capacity (45L) brushed 304 stainless steel feminine hygiene bin with pedal-operated trapdoor to conceal the interior.

# Stainless steel feminine hygiene bin