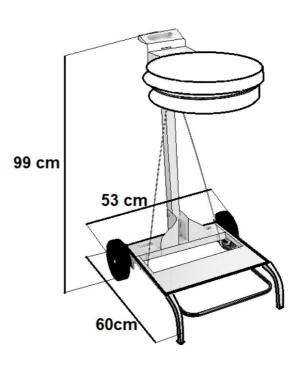

### **TECHNICAL DRAWING**

### **DIMENSIONS**

| Height (mm) | 975 |
|-------------|-----|
| Width (mm)  | 580 |
| Depth (mm)  | 550 |
| Weight (kg) | 9.7 |