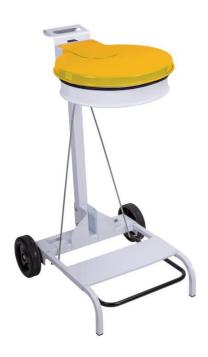

## Mobile round pedal bag holder yellow lid

White mobile round bag holder with yellow lid. Large pedal for easy opening. Also available in several colours for selective sorting.

# Mobile round pedal bag holder yellow lid

### **SPECIFICATIONS**

| Material        | Steel  |
|-----------------|--------|
| Colour          | Yellow |
| Number of trays | 1      |
| With wheels     | Yes    |
| Pedal           | Yes    |
| Volume (L)      | 110    |

### **DIMENSIONS**

| Height (mm) | 975 |
|-------------|-----|
| Width (mm)  | 580 |
| Depth (mm)  | 550 |
| Weight (kg) | 9.7 |