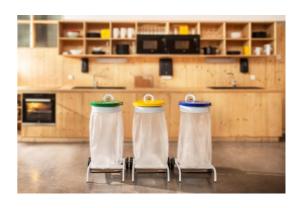

## Mobile round pedal bag holder yellow lid

White mobile round bag holder with yellow lid. Large pedal for easy opening. Also available in several colours for selective sorting.

### **PRODUCT PLUSES**

- Available in several colours to encourage selective sorting
- Wide pedal for HACCPcompliant use
- Elastic belt to hold bag in place
- Two rigid plastic wheels
- Made in Italy

• Promotes waste sorting