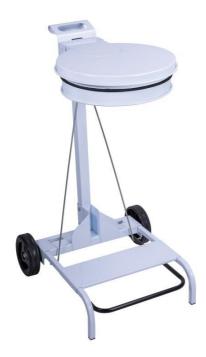

# Mobile round pedal bag holder White

White mobile round bag holder with a wide pedal for easy opening. Also available in several colours for selective sorting.

### PRODUCT PLUSES

- Available in several colours to encourage selective sorting
- Wide pedal for HACCPcompliant use
- Elastic belt to hold bag in place
- Two rigid plastic wheels
- Made in Italy

### **SPECIFICATIONS**

| Material        | Steel |
|-----------------|-------|
| Colour          | White |
| Number of trays | 1     |
| With wheels     | Yes   |
| Pedal           | Yes   |
| Volume (L)      | 110   |

### **DIMENSIONS**

| Height (mm) | 975 |
|-------------|-----|
| Width (mm)  | 580 |
| Depth (mm)  | 550 |
| Weight (kg) | 9.7 |