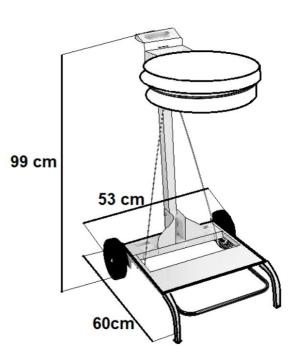

### **DIMENSIONS**

| Height (mm) | 975 |
|-------------|-----|
| Width (mm)  | 580 |
| Depth (mm)  | 550 |
| Weight (kg) | 9.7 |

### **TECHNICAL DRAWING**