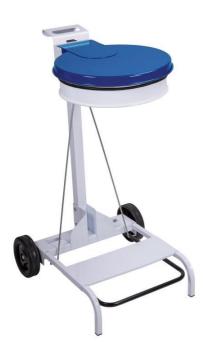

### 8992295-BLU

# Mobile round bag holder with blue lid

White mobile round bag holder with blue lid. Large pedal for easy opening. Also available in several colours for selective sorting.

## 8992295-BLU

## Mobile round bag holder with blue lid