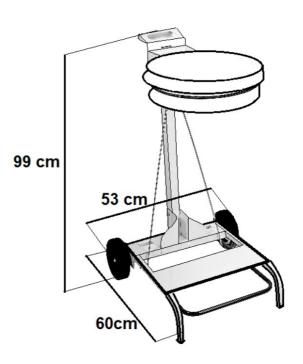

### **TECHNICAL DRAWING**

### **DIMENSIONS**

| Height (mm) | 975 |
|-------------|-----|
| Width (mm)  | 580 |
| Depth (mm)  | 550 |
| Weight (kg) | 9.7 |