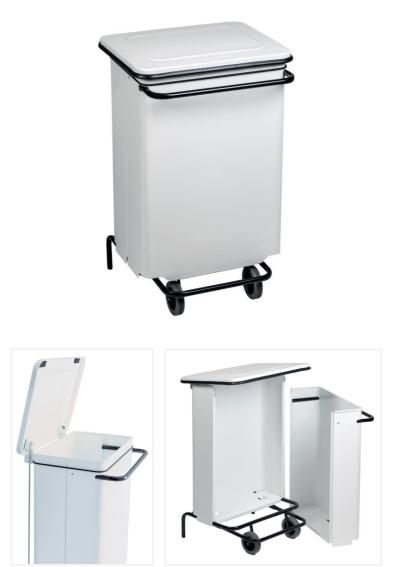

# Steel Pedal Mobile Container 70L White

70L white mobile steel Container. Front opening for easy removal of waste bag.

### PRODUCT PLUSES

- Delivered readyassembled
- Available in several colors to encourage selective sorting
- Easy access thanks to lid opening of over 80°
- Easy access front opening for bag removal
- Large foot pedal for HACCP-compliant operation
- 2 rubber wheels for easy movement
- Made in Italy

### 8992294-WHT

# Steel Pedal Mobile Container 70L White