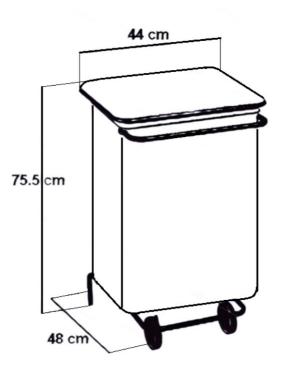

#### DIMENSIONS

| Height (mm) | 755  |
|-------------|------|
| Width (mm)  | 440  |
| Depth (mm)  | 480  |
| Weight (kg) | 10.2 |

### **TECHNICAL DRAWING**

JVD France • JVD Spain • JVD Singapore • JVD Mexico jvd.fr jvd.es jvd.com.sg jvd.mx