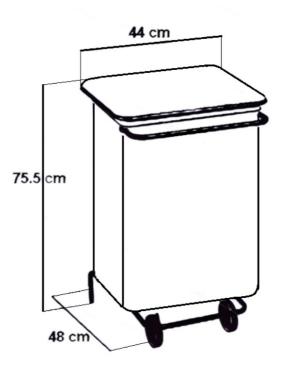

### **DIMENSIONS**

| Height (mm) | 755 |
|-------------|-----|
| Width (mm)  | 440 |
| Depth (mm)  | 480 |
| Weight (kg) | 9.5 |

### **TECHNICAL DRAWING**