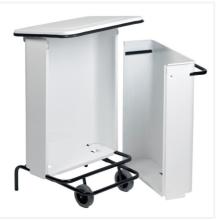

### **PRODUCT PLUSES**

- Delivered readyassembled
- 430 stainless steel
- Easy access thanks to lid opening of over 80°
- Easy access front opening for bag removal
- Large foot pedal for HACCP-compliant operation
- 2 rubber wheels for easy movement
- Made in Italy