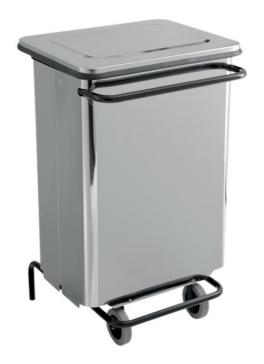

## 70L S/S mobile Container with pedal

70L mobile Container Bright stainless steel with pedal and epoxy powder-coated steel handle. Front opening for easy removal of waste bag.

### **PRODUCT PLUSES**

- Delivered readyassembled
- 430 stainless steel
- Easy access thanks to lid opening of over 80°
- Easy access front opening for bag removal
- Large foot pedal for HACCP-compliant operation
- 2 rubber wheels for easy movement
- Made in Italy

# 70L S/S mobile Container with pedal

### **SPECIFICATIONS**

| Material        | Stainless Steel           |
|-----------------|---------------------------|
| Colour          | Bright stainless<br>steel |
| Number of trays | 1                         |
| With wheels     | Yes                       |
| Pedal           | Yes                       |
| Volume (L)      | 70                        |

### **DIMENSIONS**

| Height (mm) | 755 |
|-------------|-----|
| Width (mm)  | 440 |
| Depth (mm)  | 480 |
| Weight (kg) | 9.5 |