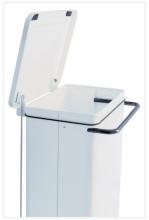

### **PRODUCT PLUSES**

- Delivered readyassembled
- 430 stainless steel
- Easy access thanks to lid opening of over 80°
- Easy access front opening for bag removal
- Large foot pedal for HACCP-compliant operation
- 2 rubber wheels for easy movement
- Made in Italy