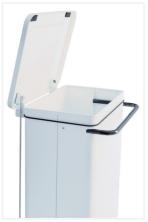

### **PRODUCT PLUSES**

- Delivered readyassembled
- Available in several colors to encourage selective sorting
- Easy access thanks to lid opening of over 80°
- Easy access front opening for bag removal
- Large foot pedal for HACCP-compliant operation
- 2 rubber wheels for easy movement
- Made in Italy