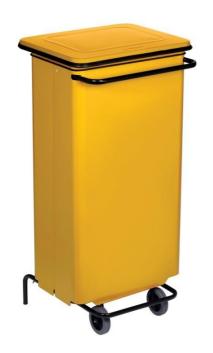

## Steel Pedal Mobile Container 110L Yellow

110L Yellow mobile steel Container ideal for selective sorting. Front opening for easy removal of waste bag.

# Steel Pedal Mobile Container 110L Yellow

### **PRODUCT PLUSES**

- Delivered readyassembled
- Available in several colors to encourage selective sorting
- Easy access thanks to lid opening of over 80°
- Easy access front opening for bag removal
- Large foot pedal for HACCP-compliant operation
- 2 rubber wheels for easy movement
- Made in Italy