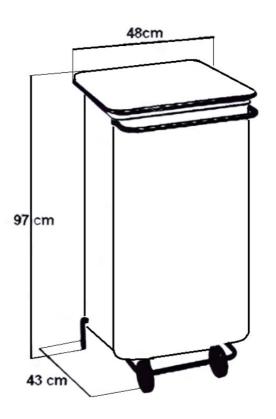

### **DIMENSIONS**

| Height (mm) | 965 |
|-------------|-----|
| Width (mm)  | 440 |
| Depth (mm)  | 480 |
| Weight (kg) | 13  |

### **TECHNICAL DRAWING**