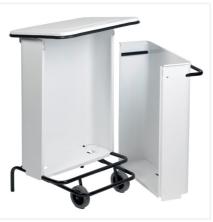

### **PRODUCT PLUSES**

- Delivered readyassembled
- Available in several colors to encourage selective sorting
- Easy access thanks to lid opening of over 80°
- Easy access front opening for bag removal
- Large foot pedal for HACCP-compliant operation
- 2 rubber wheels for easy movement
- Made in Italy

## Steel Pedal Mobile Container 110L Yellow

110L Yellow mobile steel Container ideal for selective sorting. Front opening for easy removal of waste bag.