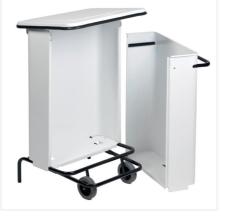

### **PRODUCT PLUSES**

- Delivered readyassembled
- Available in several colors to encourage selective sorting
- Easy access thanks to lid opening of over 80°
- Easy access front opening for bag removal
- Large foot pedal for HACCP-compliant operation
- 2 rubber wheels for easy movement
- Made in Italy