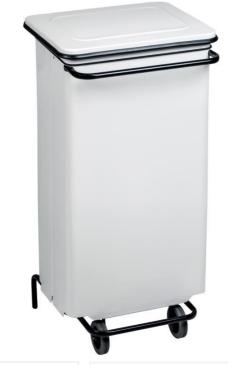

# Steel Pedal Mobile Container 110L White

110L white steel wheeled bin. Front opening for easy removal of waste bag.

### **PRODUCT PLUSES**

- Delivered readyassembled
- Available in several colors to encourage selective sorting
- Easy access thanks to lid opening of over 80°
- Easy access front opening for bag removal
- Large foot pedal for HACCP-compliant operation
- 2 rubber wheels for easy movement
- Made in Italy