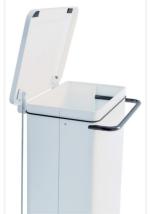

### **PRODUCT PLUSES**

- Delivered readyassembled
- Available in several colors to encourage selective sorting
- Easy access thanks to lid opening of over 80°
- Easy access front opening for bag removal
- Large foot pedal for HACCP-compliant operation
- 2 rubber wheels for easy movement
- Made in Italy