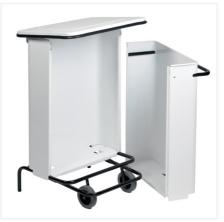

### **PRODUCT PLUSES**

- Delivered readyassembled
- 430 stainless steel
- Easy access thanks to lid opening of over 80°
- Easy access front opening for bag removal
- Large foot pedal for HACCP-compliant operation
- 2 rubber wheels for easy movement
- Made in Italy