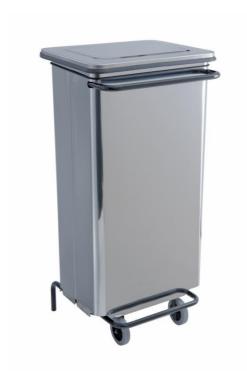

## 110L S/S mobile Container with pedal

110L mobile bin in shiny stainless steel with pedal and handle in epoxy powder-coated steel. Front opening for easy waste bag removal.

### **PRODUCT PLUSES**

- Delivered readyassembled
- 430 stainless steel
- Easy access thanks to lid opening of over 80°
- Easy access front opening for bag removal
- Large foot pedal for HACCP-compliant operation
- 2 rubber wheels for easy movement
- Made in Italy

# 110L S/S mobile Container with pedal