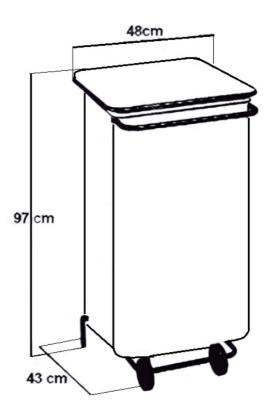

### **DIMENSIONS**

| Height (mm) | 965 |
|-------------|-----|
| Width (mm)  | 440 |
| Depth (mm)  | 480 |
| Weight (kg) | 13  |

### **TECHNICAL DRAWING**