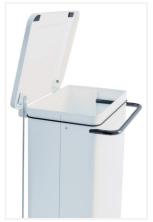

### **PRODUCT PLUSES**

- Delivered readyassembled
- 430 stainless steel
- Easy access thanks to lid opening of over 80°
- Easy access front opening for bag removal
- Large foot pedal for HACCP-compliant operation
- 2 rubber wheels for easy movement
- Made in Italy