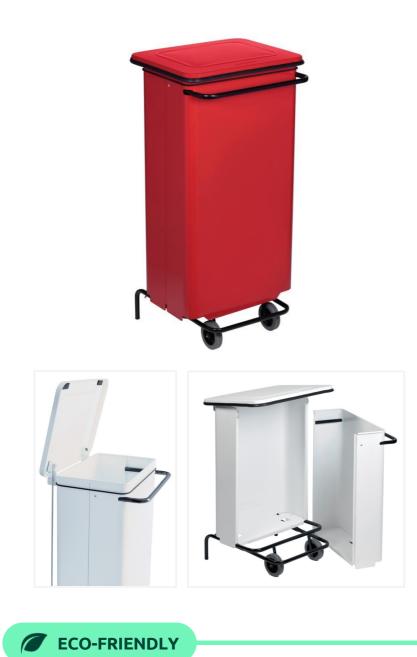

# Steel Pedal Mobile Container 110L Red

Red 110L mobile steel Container ideal for selective sorting. Front opening for easy removal of waste bag.

Promotes waste sorting

### PRODUCT PLUSES

- Delivered readyassembled
- Available in several colors to encourage selective sorting
- Easy access thanks to lid opening of over 80°
- Easy access front opening for bag removal
- Large foot pedal for HACCP-compliant operation
- 2 rubber wheels for easy movement
- Made in Italy