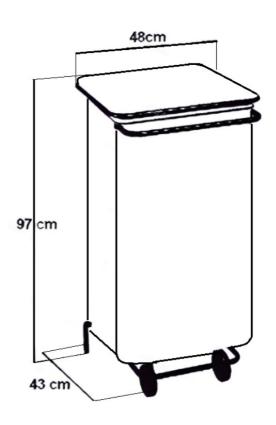

#### DIMENSIONS

| Height (mm) | 965 |
|-------------|-----|
| Width (mm)  | 440 |
| Depth (mm)  | 480 |
| Weight (kg) | 13  |

### **TECHNICAL DRAWING**