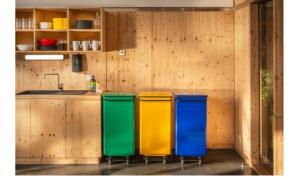

# Steel Pedal Mobile Container 110L Red

Red 110L mobile steel Container ideal for selective sorting. Front opening for easy removal of waste bag.

Promotes waste sorting

### PRODUCT PLUSES

- Delivered readyassembled
- Available in several colors to encourage selective sorting
- Easy access thanks to lid opening of over 80°
- Easy access front opening for bag removal
- Large foot pedal for HACCP-compliant operation
- 2 rubber wheels for easy movement
- Made in Italy