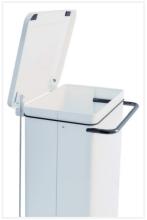

### **PRODUCT PLUSES**

- Delivered readyassembled
- Available in several colors to encourage selective sorting
- Easy access thanks to lid opening of over 80°
- Easy access front opening for bag removal
- Large foot pedal for HACCP-compliant operation
- 2 rubber wheels for easy movement
- Made in Italy