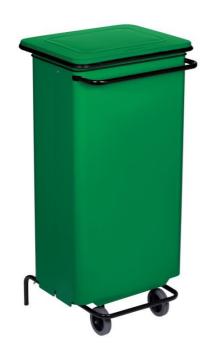

## Steel Pedal Mobile Container 110L Green

Green 110L mobile steel Container ideal for selective sorting. Front opening for easy removal of waste bag.

# Steel Pedal Mobile Container 110L Green

#### **SPECIFICATIONS**

| Material        | Steel |
|-----------------|-------|
| Colour          | Green |
| Number of trays | 1     |
| With wheels     | Yes   |
| Pedal           | Yes   |
| Volume (L)      | 110   |

### **DIMENSIONS**

| Height (mm) | 965 |
|-------------|-----|
| Width (mm)  | 440 |
| Depth (mm)  | 480 |
| Weight (kg) | 13  |