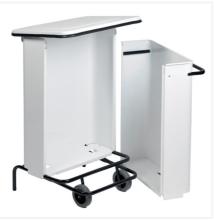

### **PRODUCT PLUSES**

- Delivered readyassembled
- Available in several colors to encourage selective sorting
- Easy access thanks to lid opening of over 80°
- Easy access front opening for bag removal
- Large foot pedal for HACCP-compliant operation
- 2 rubber wheels for easy movement
- Made in Italy