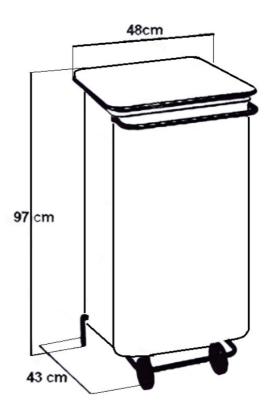

### **DIMENSIONS**

| Height (mm) | 965 |
|-------------|-----|
| Width (mm)  | 440 |
| Depth (mm)  | 480 |
| Weight (kg) | 13  |

#### **TECHNICAL DRAWING**