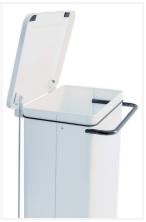

### **PRODUCT PLUSES**

- Delivered readyassembled
- Available in several colors to encourage selective sorting
- Easy access thanks to lid opening of over 80°
- Easy access front opening for bag removal
- Large foot pedal for HACCP-compliant operation
- 2 rubber wheels for easy movement
- Made in Italy