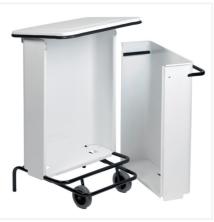

### **PRODUCT PLUSES**

- Delivered readyassembled
- Available in several colors to encourage selective sorting
- Easy access thanks to lid opening of over 80°
- Easy access front opening for bag removal
- Large foot pedal for HACCP-compliant operation
- 2 rubber wheels for easy movement
- Made in Italy

### **SPECIFICATIONS**

| Material        | Steel |
|-----------------|-------|
| Colour          | Blue  |
| Number of trays | 1     |
| With wheels     | Yes   |
| Pedal           | Yes   |
| Volume (L)      | 110   |