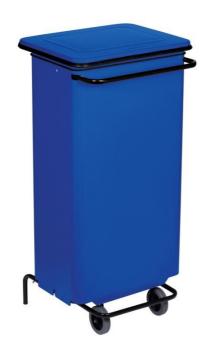

## Steel Pedal Mobile Container 110L blue

Blue steel 110L wheeled bin ideal for selective sorting. Front opening for easy removal of waste bag.

# Steel Pedal Mobile Container 110L blue