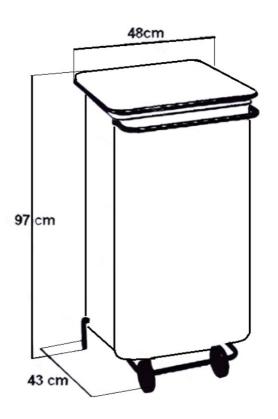

### **DIMENSIONS**

| Height (mm) | 965 |
|-------------|-----|
| Width (mm)  | 440 |
| Depth (mm)  | 480 |
| Weight (kg) | 13  |

### **TECHNICAL DRAWING**