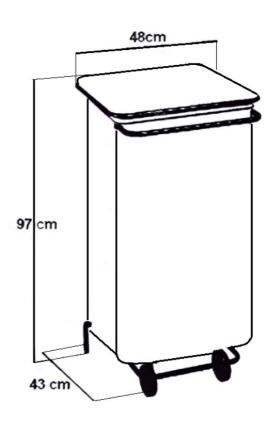

#### DIMENSIONS

| Height (mm) | 965 |
|-------------|-----|
| Width (mm)  | 440 |
| Depth (mm)  | 480 |
| Weight (kg) | 13  |

### **TECHNICAL DRAWING**