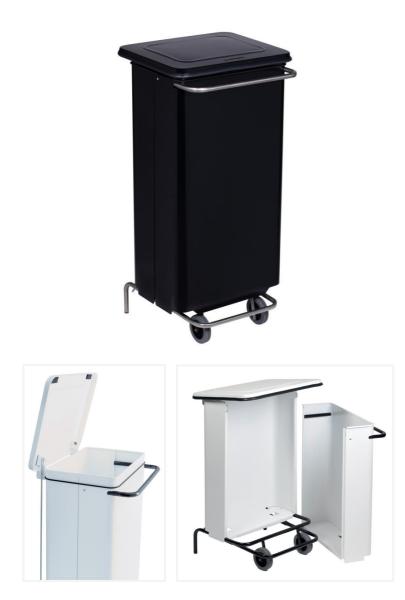

# Steel Pedal Mobile Container 110L black

110L black mobile steel Container. Front opening for easy removal of waste bag.

### PRODUCT PLUSES

- Delivered readyassembled
- Available in several colors to encourage selective sorting
- Easy access thanks to lid opening of over 80°
- Easy access front opening for bag removal
- Large foot pedal for HACCP-compliant operation
- 2 rubber wheels for easy movement
- Made in Italy