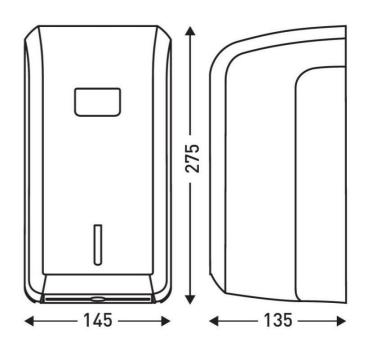

### **DIMENSIONS**

| Height (mm) | 275 |
|-------------|-----|
| Width (mm)  | 145 |
| Depth (mm)  | 135 |
| Weight (kg) | .52 |

### **TECHNICAL DRAWING**