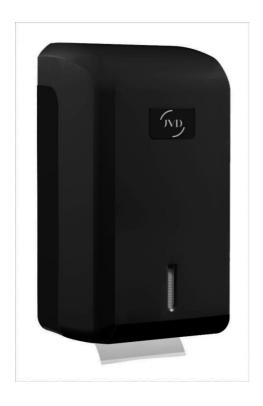

## Cleanline Maxi toiletpaper dispenser black

Cleanline black 700 ml foam soap dispenser with push button and removable reservoir. Key lock. Compatible with hydro-alcoholic gel. Made from 100% recycled plastic

# Cleanline Maxi toiletpaper dispenser black