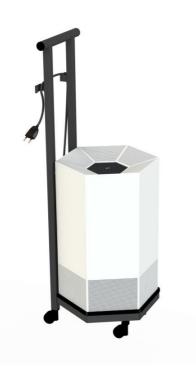

## Shield Transport trolley

Discover the Shield Transport trolley for a mobile purification solution. Design by Ramy Fischler and Made in France.

### **PRODUCT PLUSES**

- Easy to move (4 centered casters)
- Practical (integrated power cable reel)
- Ergonomic (design thought to avoid musculoskeletal disorders TMS)
- Stable (built-in magnets to ensure the device is held in place)