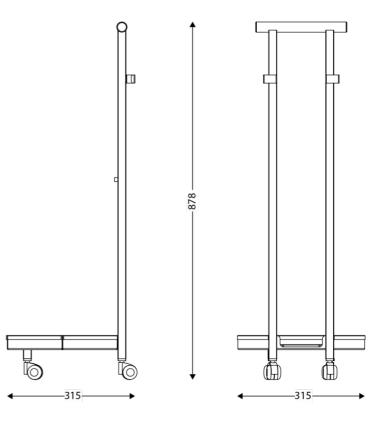

### DIMENSIONS

| Height (mm) | 878 |
|-------------|-----|
| Width (mm)  | 315 |
| Depth (mm)  | 315 |

#### **TECHNICAL DRAWING**

JVD France • JVD Spain • JVD Singapore • JVD Mexico jvd.fr jvd.es jvd.com.sg jvd.mx