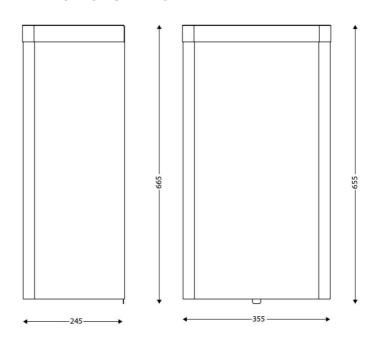

### **DIMENSIONS**

| Height (mm) | 665 |
|-------------|-----|
| Width (mm)  | 335 |
| Depth (mm)  | 245 |

#### **TECHNICAL DRAWING**