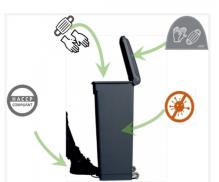

### PRODUCT PLUSES

- 70% recycled plastic
- Antimicrobial treatment
- Antibacterial treatment
- Comes pre-assembled
- With casters
- "Gloves, masks" sorting sticker included