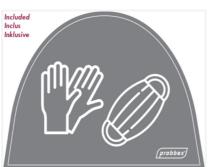

### PRODUCT PLUSES

- 70% recycled plastic
- Antimicrobial treatment
- Antibacterial treatment
- Comes pre-assembled
- With casters
- "Gloves, masks" sorting sticker included