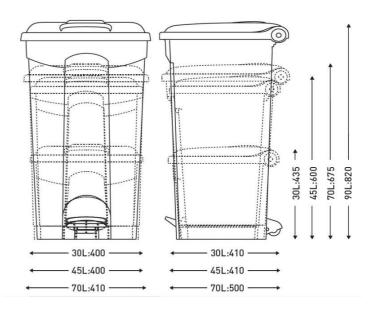

### **DIMENSIONS**

| Height (mm) | 820 |
|-------------|-----|
| Width (mm)  | 410 |
| Depth (mm)  | 500 |

### **TECHNICAL DRAWING**