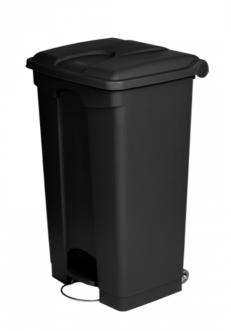

# Black recycled plastic Container 90L

Container 90L black. Pedal Container with a stability ring and displacement wheels. Automatic closure of the lid and selective sorting stickers included.

# Black recycled plastic Container 90L

### **SPECIFICATIONS**

| Material        | Recycled plastic       |
|-----------------|------------------------|
| Colour          | Black                  |
| Number of trays | 1                      |
| With wheels     | Yes                    |
| Pedal           | Yes                    |
| Wall support    | Desk/Floor<br>standing |
| Volume (L)      | 90                     |

### **DIMENSIONS**

| Height (mm) | 820 |
|-------------|-----|
| Width (mm)  | 410 |
| Depth (mm)  | 500 |