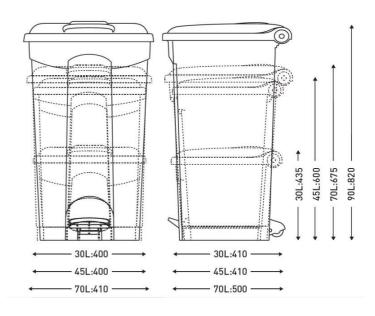

#### **TECHNICAL DRAWING**

### **DIMENSIONS**

| Height (mm) | 600  |
|-------------|------|
| Width (mm)  | 400  |
| Depth (mm)  | 410  |
| Weight (kg) | 2.65 |