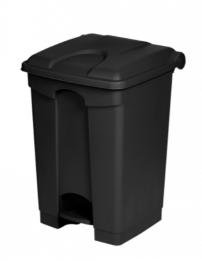

# Black recycled plastic Container 45L

Container 45L black. Pedal Container with automatic closing of the lid. "Gloves, masks" sorting sticker included.

## Black recycled plastic Container 45L