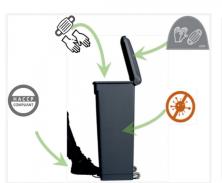

### **PRODUCT PLUSES**

- 70% recycled plastic
- Antimicrobial treatment
- Antibacterial treatment
- Comes pre-assembled
- "Gloves, masks" sorting sticker included